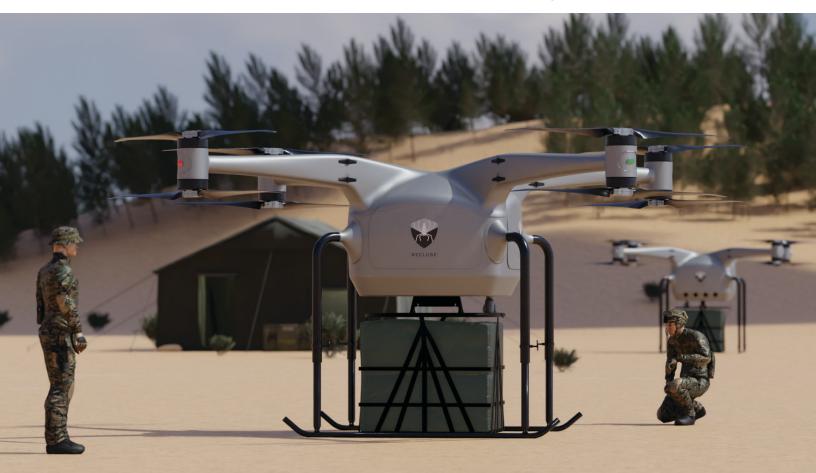

## HE350 PLATFORM ADVANTAGES

- Rapid mission reconfigurable
- Affordable and Attritable
- Autonomous
- Rapid takeoff capability
- Low flight hour cost
- Minimal GSE and support crew footprint
- Diesel, JP-8, Jet A, De-fueled, SAF compatible
- Line unit repairable
- A22 Cargo Bag transport and auto load and drop
- Reduced training requirements for vehicle operators and maintenance personnel