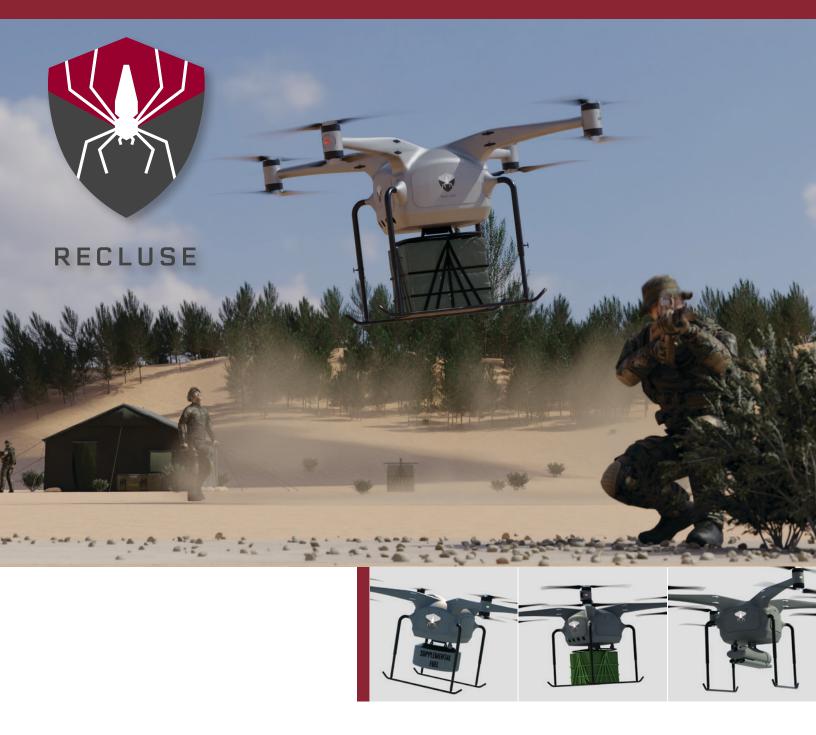

## HE350 HYBRID ELECTRIC AIR VEHICLE

## RECONFIGURABLE, MULTI-DOMAIN, SAFE, CONNECTED, SECURE

## HE350 PLATFORM ADVANTAGES

- Rapid mission reconfigurable
- Affordable and Attritable
- Autonomous
- Rapid takeoff capability
- Low flight hour cost
- Minimal GSE and support crew footprint
- Diesel, JP-8, Jet A, De-fueled, SAF compatible
- Line unit repairable
- A22 Cargo Bag transport and auto load and drop
- Reduced training requirements for vehicle operators and maintenance personnel